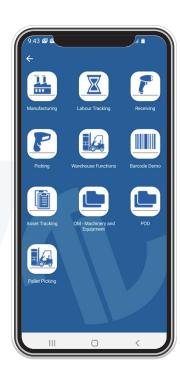

#### **TransLution Android**

TransLution Android uses hand-held scanners, phones or tablets to provide instant availability of process information, offering maximum control, increased information accuracy, traceability, reporting and improved decision making.

#### **TransLution Windows**

TransLution Windows runs on a standard PC or touchscreen where screens are configured to include only those operations relevant to each process, including buttons to print labels, view picking orders, stock count data, or reveal production instructions.