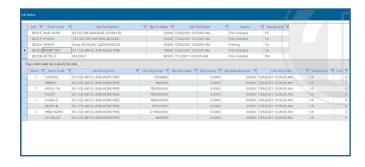

# Warehouse Management

TransLution supports a wide range of inventory management functions, such as purchase order receiving, goods in transit transactions, standard inventory transactions, stocktake and cycle counts. Posting data directly to SYSPRO allows for accurate stock control and warehouse management.

**Receiving** - At receiving, goods are labeled and scanned. TransLution validates items and quantities against the purchase order and the data is posted to SYSPRO for creation of Goods Received notes. TransLution easily integrates with scales and weighbridges to allow for accurate product weights to be recorded.

**Stock adjustments / stocktake / cycle count** – Warehouse stock accuracy is maintained by doing regular stocktakes and cycle counts. Performing adjustments to correct errors is a key part of this process.