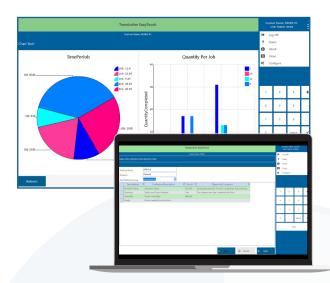

#### **Data Analysis & Reporting**

TransLution EazyQuery searches internal and external databases and presents information in customized views on-screen, with drill-down, print, and export-to-spreadsheet capabilities. EazyQuery further improves efficiency by automating processing, publishing, and distributing query reports on a schedule for both internal and external users.