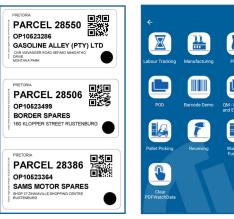

NORTH WEST

BELGINDLEM440ML

BELGINPITO275ML BELGINTON440ML

ce: 389062

RSRELOADON250MI

RSRELOAD24S

RITE MARKETING AGENCY

ULTRA LIQUORS NORTHAM (PTY) LT 19 BOTHAROAD NORTHAM LIMPOPO PROVINCE

LOAD SHEET 6

**DRIVER COPY** 

50 CS

20 CS SHORT

40 CS

30 CS

Customer Order: SYNAPSE-20191012.155111

RED SQ RELOAD ENERGY DRINK NRB 275ML

BELGRAVIA DRY LEMON CAN 440MI

BELGRAVIA TONIC CAN 440ML

RED SQ RELOAD CAN 250ML

3924 MULBERRY CLOSE AMBERFIELD VALLEY CENTURION