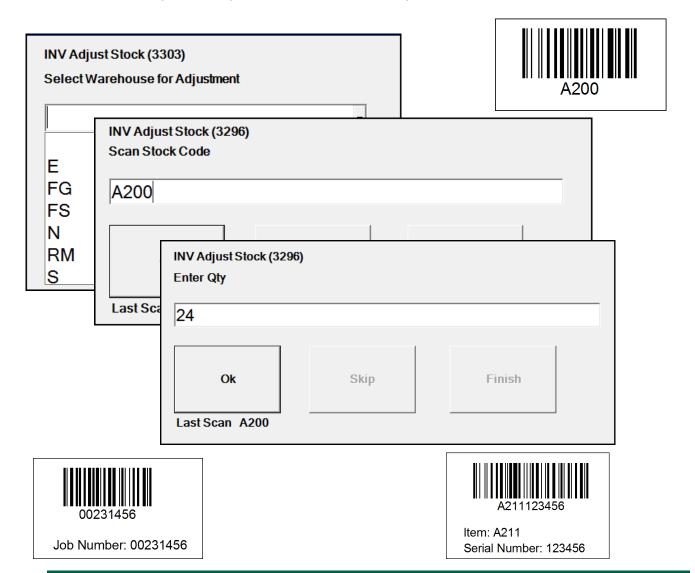

# **Adjust Stock Level in a SYSPRO Warehouse**

Scan, Validate and Post in one easy Step

Scan or enter only the data you need, in the sequence you require.

Block 6 Bentley Office Park, 67 Wessels Road, Rivonia, 2128

### **STOCK ADJUSTMENTS**

- Is your warehouse fixed-make it defaulted and invisible to the user
- Do you want to pass a ledger code to adjust-let the operator scan one
- Do you want to pass a reference-do it automatically
- Do you want to the operator to enter a reference-allow a reference to be scanned
- Some items serialised-let the system ask for a serial number ONLY when it needs one