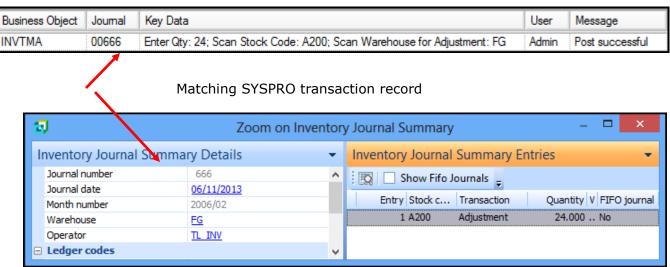

#### TransLution transaction record

| Date       | Туре | Ware 🔺 | Ref/invoice | Trn type | Quantity | Transacti ( |
|------------|------|--------|-------------|----------|----------|-------------|
| 18/09/2012 | Inv  | FG     | TL_WHTFR    | Tra      | -1.000   | -12.50      |
| 18/09/2012 | Inv  | FG     | TL_WHTFR    | Tra      | -1.000   | -12.50      |
| 07/05/2013 | Inv  | FG     | REQ001      | Iss      | 2.000    | 25.00       |
| 15/05/2013 | Inv  | FG     | REQ46       | Iss      | 12.000   | 150.00      |
| 15/05/2013 | Inv  | FG     | RED12       | Iss      | 12.000   | 150.00      |
| 23/08/2013 | Inv  | FG     | TLXfer      | Tra      | 3.000    | 37.84       |
| 06/11/2013 | Inv  | FG     | TLADJ       | Adj      | 24.000   | 300.00      |