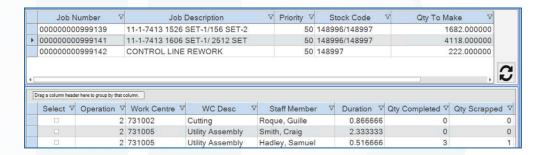

## **Data Reporting**

In addition to the standard reports, more advanced performance reporting can be obtained using tools such as Microsoft Reporting Services or Crystal Reports. There is the ability to review historical daily transactions which converts the data to a visual format making it easier for the administrator to spot potential errors.