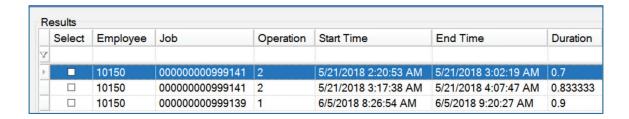

## **Data Reporting**

In addition to the standard reports, more advanced performance reporting can be obtained using tools such as Microsoft Reporting Services or Crystal Reports. There is the ability to review historical daily transactions which converts the data to a visual format making it easier for the administrator to spot potential errors.