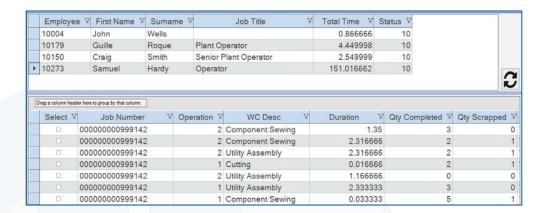

## **Data Reporting**

In addition to the standard reports, more advanced performance reporting can be obtained using tools such as Microsoft Reporting Services or Crystal Reports. There is the ability to review historical daily transactions which converts the data to a visual format making it easier for the administrator to spot potential errors.