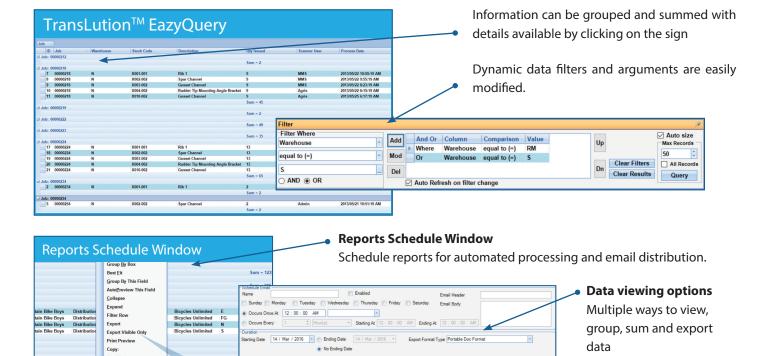

The ability to show data from multiple data sources in a single query is a powerful way to integrate data and allows users to make better, more informed decisions. TransLution EazyQuery searches internal and third-party databases, presents information in custom-tailored screen views with drill-down, print and export-to-spreadsheet capabilities. The query tool automates processing, publishing and email distribution of query reports on a schedule for internal and external users.

Users may dynamically group queried data and drill to deeper levels of detail using secondary queries to aid with decision-making. TransLution EazyQuery presents predetermined views of any required transactional data such as deliveries, invoices, transfers, job issue and receipt information on screen. Dynamic view controls mean you no longer have to print long reports then search for details manually or dump data to spreadsheets and engineer pivot tables every time you need to find a set of information. Basic calculations are available and each view may be customized for users in different company departments. Access to views is controlled in User Security to protect confidential information.

TransLution EazyQuery views may be printed from screen, published in spreadsheets or in custom-defined reports. Reports can be scheduled for recurring processing and email distribution. If you can define it, the TransLution EazyQuery can help you create it.

# TransLution EazyQuery

cc Address

Bicycles Unlim

Bicycles Unlin

Predefined and customised data queries across TransLution, ERP Systems and other 3rd party systems

Export Visible Only

· Print query from the screen, print a report or move query data into an Excel spreadsheet

istributio

- Use secondary gueries to drill into deeper detail
- · Use calculations and dynamic grouping of query data
- User security on each query view to protect sensitive financial information
- · Inventory transactions include as adjustments, transfers, issues and receipts grouped by stock code and scanner user