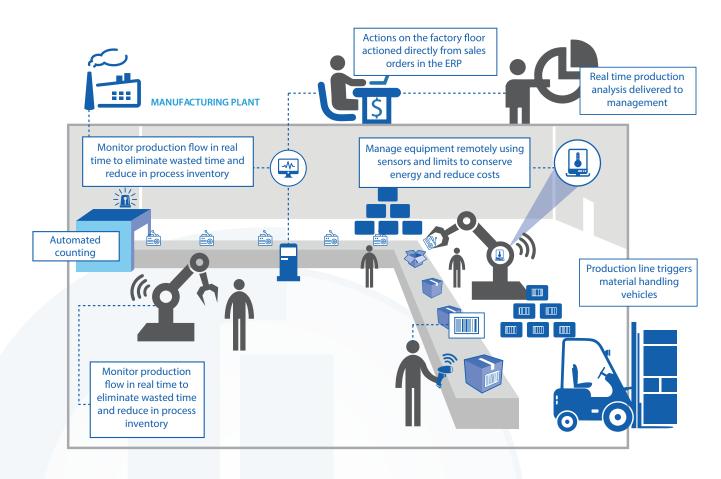

TransLution<sup>™</sup> can interface with electronic Input/Output (IO) devices on the factory floor to record information and trigger events using pre-programmed settings from your ERP.

- · Turn a siren on/off
- Count items
- Turn a light on/off
- · Start stop a conveyor
- Start/stop a machine

## **Example Usage Case**

Imagine a bottling conveyer line that fills, seals, and labels bottles. TransLution™ integrates with counters at each step on the line, recording how many bottles were filled, how many were sealed and how many were labelled, recording the data into SYSPRO. This allows production and losses to be recorded. The system can then stop the conveyer after a certain number of bottles have been produced, for example, or turn a siren on or off if the loss on the line is too high. The system could also enable / disable a machine if a valid job has not been loaded in SYSPRO.