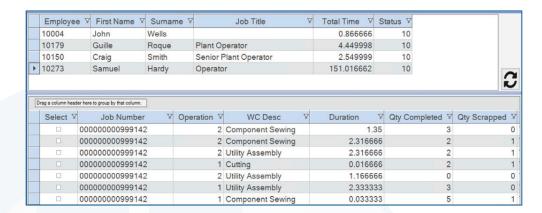

## **Data Reporting**

In addition to the standard reports, more advanced performance reporting can be obtained using tools such as Microsoft Reporting Services or Crystal Reports. There is the ability to review historical daily transactions which converts the data to a visual format making it easier for the administrator to spot potential errors.

It is impossible to have proper control of operator activity without tracking labor directly from the shop floor.

Tracking labor in real time provides the foundation for extended business management functions like planning, scheduling and billing.