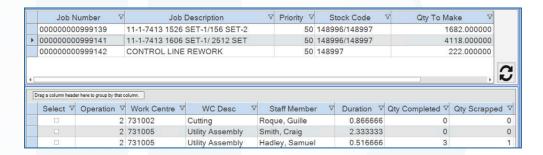

## **Data Reporting**

In addition to the standard reports, more advanced performance reporting can be obtained using tools such as Microsoft Reporting Services or Crystal Reports. There is the ability to review historical daily transactions which converts the data to a visual format making it easier for the administrator to spot potential errors.

It is impossible to have proper control of operator activity without tracking labor directly from the shop floor.

Tracking labor in real time provides the foundation for extended business management functions like planning, scheduling and billing.