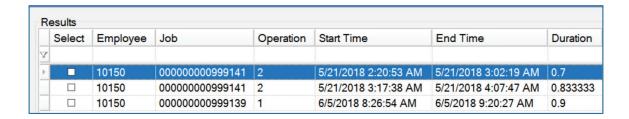

## **Data Reporting**

In addition to the standard reports, more advanced performance reporting can be obtained using tools such as Microsoft Reporting Services or Crystal Reports. There is the ability to review historical daily transactions which converts the data to a visual format making it easier for the administrator to spot potential errors.

It is impossible to have proper control of operator activity without tracking labor directly from the shop floor.

Tracking labor in real time provides the foundation for extended business management functions like planning, scheduling and billing.